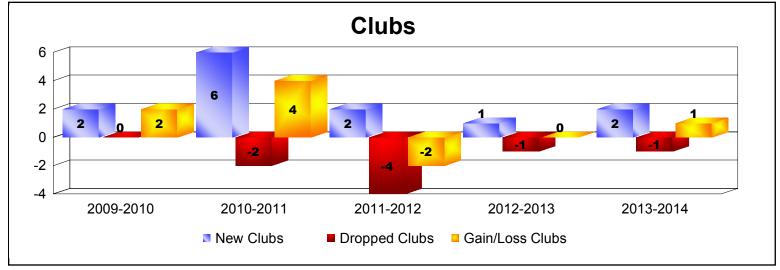

District O 2

As of June 2014 Cumulative

| Year      | New<br>Clubs | Dropped<br>Clubs | Gain/<br>Loss<br>Clubs | New<br>Members | Charter<br>Members | Reinstate<br>Members | Transfer<br>Members | Total<br>Member<br>Added | Total<br>Members<br>Dropped | Gain/<br>Loss<br>Members |
|-----------|--------------|------------------|------------------------|----------------|--------------------|----------------------|---------------------|--------------------------|-----------------------------|--------------------------|
| 2009-2010 | 2            | 0                | 2                      | 142            | 69                 | 7                    | 1                   | 219                      | -211                        | 8                        |
| 2010-2011 | 6            | -2               | 4                      | 293            | 144                | 16                   | 5                   | 458                      | -179                        | 279                      |
| 2011-2012 | 2            | -4               | -2                     | 178            | 51                 | 4                    | 0                   | 233                      | -233                        | 0                        |
| 2012-2013 | 1            | -1               | 0                      | 162            | 35                 | 2                    | 0                   | 199                      | -197                        | 2                        |
| 2013-2014 | 2            | -1               | 1                      | 222            | 56                 | 7                    | 4                   | 289                      | -212                        | 77                       |
| Average   | 3            | -2               | 1                      | 199            | 71                 | 7                    | 2                   | 280                      | -206                        | 73                       |