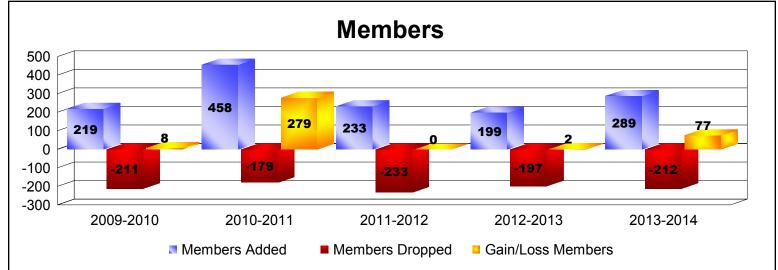

District O 2

As of June 2014 Cumulative

| Year      | New<br>Clubs | Dropped<br>Clubs | Gain/<br>Loss<br>Clubs | New<br>Members | Charter<br>Members | Reinstate<br>Members | Transfer<br>Members | Total<br>Member<br>Added | Total<br>Members<br>Dropped | Gain/<br>Loss<br>Members |
|-----------|--------------|------------------|------------------------|----------------|--------------------|----------------------|---------------------|--------------------------|-----------------------------|--------------------------|
| 2009-2010 | 2            | 0                | 2                      | 142            | 69                 | 7                    | 1                   | 219                      | -211                        | 8                        |
| 2010-2011 | 6            | -2               | 4                      | 293            | 144                | 16                   | 5                   | 458                      | -179                        | 279                      |
| 2011-2012 | 2            | -4               | -2                     | 178            | 51                 | 4                    | 0                   | 233                      | -233                        | 0                        |
| 2012-2013 | 1            | -1               | 0                      | 162            | 35                 | 2                    | 0                   | 199                      | -197                        | 2                        |
| 2013-2014 | 2            | -1               | 1                      | 222            | 56                 | 7                    | 4                   | 289                      | -212                        | 77                       |
| Average   | 3            | -2               | 1                      | 199            | 71                 | 7                    | 2                   | 280                      | -206                        | 73                       |